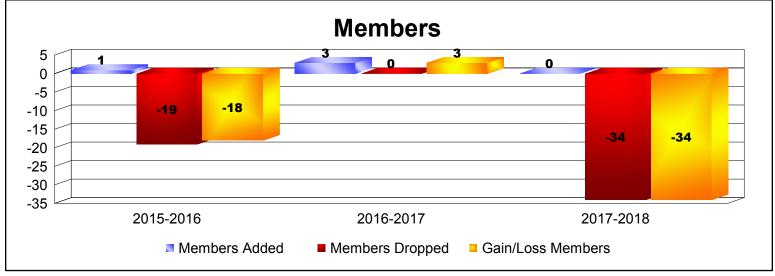

**Disbanded Districts**As of June 2018 Cumulative

| Year      | New<br>Clubs | Dropped<br>Clubs | Gain/<br>Loss<br>Clubs | New<br>Members | Charter<br>Members | Reinstate<br>Members | Transfer<br>Members | Total<br>Member<br>Added | Total<br>Members<br>Dropped | Gain/<br>Loss<br>Members |
|-----------|--------------|------------------|------------------------|----------------|--------------------|----------------------|---------------------|--------------------------|-----------------------------|--------------------------|
| 2015-2016 | 0            | -1               | -1                     | 1              | 0                  | 0                    | 0                   | 1                        | -19                         | -18                      |
| 2016-2017 | 0            | 0                | 0                      | 3              | 0                  | 0                    | 0                   | 3                        | 0                           | 3                        |
| 2017-2018 | 0            | -2               | -2                     | 0              | 0                  | 0                    | 0                   | 0                        | -34                         | -34                      |
| Average   | 0            | -1               | -1                     | 1              | 0                  | 0                    | 0                   | 1                        | -18                         | -16                      |