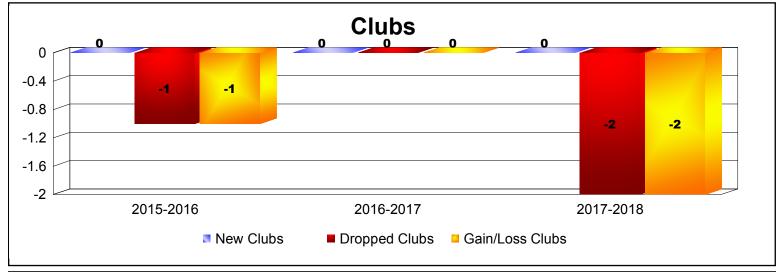

**Disbanded Districts**As of June 2018 Cumulative

| Year      | New<br>Clubs | Dropped<br>Clubs | Gain/<br>Loss<br>Clubs | New<br>Members | Charter<br>Members | Reinstate<br>Members | Transfer<br>Members | Total<br>Member<br>Added | Total<br>Members<br>Dropped | Gain/<br>Loss<br>Members |
|-----------|--------------|------------------|------------------------|----------------|--------------------|----------------------|---------------------|--------------------------|-----------------------------|--------------------------|
| 2015-2016 | 0            | -1               | -1                     | 1              | 0                  | 0                    | 0                   | 1                        | -19                         | -18                      |
| 2016-2017 | 0            | 0                | 0                      | 3              | 0                  | 0                    | 0                   | 3                        | 0                           | 3                        |
| 2017-2018 | 0            | -2               | -2                     | 0              | 0                  | 0                    | 0                   | 0                        | -34                         | -34                      |
| Average   | 0            | -1               | -1                     | 1              | 0                  | 0                    | 0                   | 1                        | -18                         | -16                      |